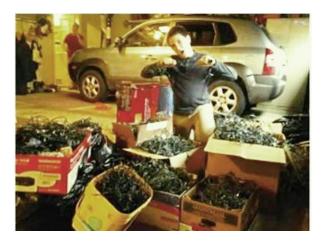

### **Recycle Christmas Lights**

Leaders In Training 4-H Club in Henderson County collects and recycles Christmas lights. Since January, the club has collected over 1000 pounds of lights, raising over \$210. The money raised is used for club activities and local charities. This year, they donated half of the money raised to Catholic Charities, which is a non-profit social service organization which serves the poor, the vulnerable, and those in need of help. These services are available to all of God's people regardless of their age, race, ethnicity, religious affiliation, or economic/social background. Catholic Charities seek to strengthen families, build communities, and reduce poverty.

Above:Left: Jordan Jakubielski sorts Christmas lights in his garage. Right: Jesse Jakubielski helped at the Environmental and Conservation Organization Christmas Tree Recycling Event in 2014.